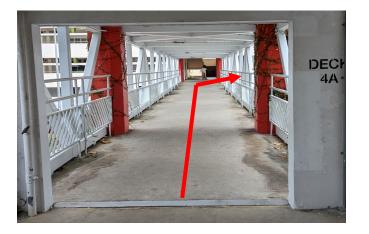

## Park at Blk 119 Bukit Merah Central multi-storey car park.

Park at Deck 4A for easy access to the link bridges to get to Blk 165/166.

Use first link bridge to go to Blk 165.

Once you reach Blk 165, proceed to the link bridge to Blk 166.