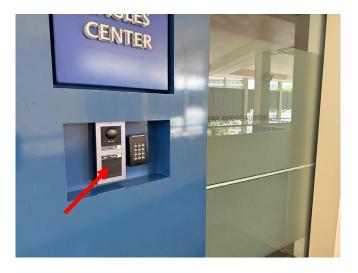

## **Directions to SMA Office (Driving)**

166 Bukit Merah Central, #04-3531 Eagles Center, Singapore 150166

## Park at Blk 119 Bukit Merah Central multi-storey car park.



Park at Deck 4A for easy access to the link bridges to get to Blk 165/166.



Use first link bridge to go to Blk 165.



Once you reach Blk 165, proceed to the link bridge to Blk 166.

## **Directions to SMA Office (Driving)**

166 Bukit Merah Central, #04-3531 Eagles Center, Singapore 150166



Take the stairs up to Level 4, Eagles Center.



At Level 4, turn left. SMA is located at the second entrance.



Please press the buzzer for SMA and our staff will attend to you.

## **Directions to SMA Office (Driving)**

166 Bukit Merah Central, #04-3531 Eagles Center, Singapore 150166



Walk down the corridor, past the function rooms. The SMA office is at the end of the corridor.



> The SMA office is here.