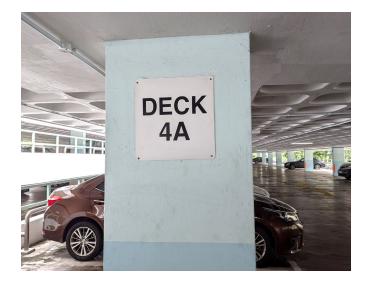

## Park at Blk 119 Bukit Merah Central multi-storey car park.

Park at Deck 4A for easy access to the link bridges to get to Blk 165/166.

Use first link bridge to go to Blk 165.

Once you reach Blk 165, proceed to the link bridge to Blk 166.