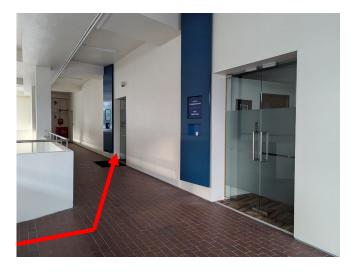

## **Directions to SMA Office (Driving)**

166 Bukit Merah Central, #04-3531 Eagles Center, Singapore 150166

Take the stairs up to Level 4, Eagles Center.

At Level 4, turn left. SMA is located at the second entrance.