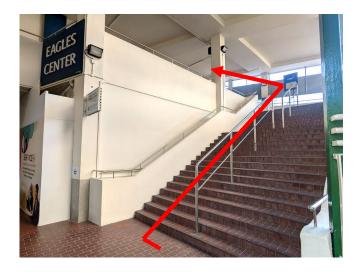

## **Directions to SMA Office (Driving)**

166 Bukit Merah Central, #04-3531 Eagles Center, Singapore 150166

Take the stairs up to Level 4, Eagles Center.

At Level 4, turn left. SMA is located at the second entrance.