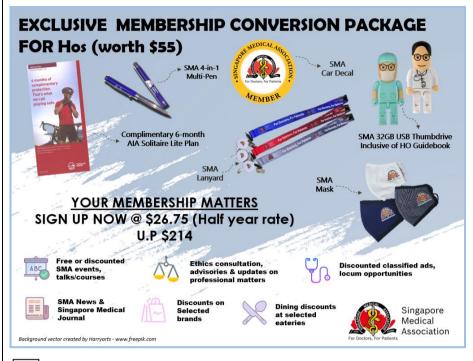

## **MEMBERSHIP GIFTS**

Convert to Ordinary Membership by <u>31 August 2021</u> to enjoy half year rate and receive these attractive gifts too!

- SMA 4-in-1
   Multi-functional Pen (worth \$25)
- SMA 32GB USB Thumbdrive (worth \$30)
- SMA Lanyard
- SMA Mask
- SMA Car Decal
- Complimentary 6-month
   AIA Solitaire Lite Plan\*\*

| PAYMENT MODE & VERIFICATION                                                                                                                                                                                                                                                                                                                                                                                                                                         |                                                                                                                                                                                                                                                     |        |      |                                 |     |              |         |      |               |    |               |  |  |  |  |
|---------------------------------------------------------------------------------------------------------------------------------------------------------------------------------------------------------------------------------------------------------------------------------------------------------------------------------------------------------------------------------------------------------------------------------------------------------------------|-----------------------------------------------------------------------------------------------------------------------------------------------------------------------------------------------------------------------------------------------------|--------|------|---------------------------------|-----|--------------|---------|------|---------------|----|---------------|--|--|--|--|
| Payment for                                                                                                                                                                                                                                                                                                                                                                                                                                                         | 1/2 Year Membership: \$26.75 (Half Year rate from July to December 2021)  (Subsidised rate for doctors in training who graduated in 2021: \$53.50;  Full Ordinary Membership fees: \$214.00) ^ Applicable for conversion before 31 August 2021 only |        |      |                                 |     |              |         |      |               |    |               |  |  |  |  |
| #PAYNOW (UEN No. S61SS0168E)  #BANK TRANSFER to SMA DBS Account No: 001-063564-6  #Please indicate your full name as in NRIC as your reference number so that we can trace your payment  CHEQUE (Cheque No) payable to "Singapore Medical Association"  CREDIT CARD (VISA/MasterCard Only):                                                                                                                                                                         |                                                                                                                                                                                                                                                     |        |      |                                 |     |              |         |      |               |    |               |  |  |  |  |
| Credit Card No.  Expiry Date:                                                                                                                                                                                                                                                                                                                                                                                                                                       |                                                                                                                                                                                                                                                     | l last | (MM) |                                 | y). | -<br>Seci    | urity N | lo.: |               |    | -             |  |  |  |  |
| I, the undersigned, confirm that the facts and details provided are true and accurate to the best of my knowledge. As a member of SMA, I agree to be bound by the SMA Constitution at all times.  I understand that my SMA Membership is based on an auto renewal basis at the start of each calendar year. Any requests regarding your membership status should be sent in writing via mail or to membership@sma.org.sg, subject to approval from the SMA Council. |                                                                                                                                                                                                                                                     |        |      |                                 |     |              |         |      |               |    |               |  |  |  |  |
| Signature of Applicant:                                                                                                                                                                                                                                                                                                                                                                                                                                             |                                                                                                                                                                                                                                                     |        |      | Office Use Only  Date Received: |     |              |         | W    | Welcome Pack: |    |               |  |  |  |  |
| Date:                                                                                                                                                                                                                                                                                                                                                                                                                                                               |                                                                                                                                                                                                                                                     |        |      |                                 | R   | Receipt No.: |         |      |               | Re | Receipt Date: |  |  |  |  |